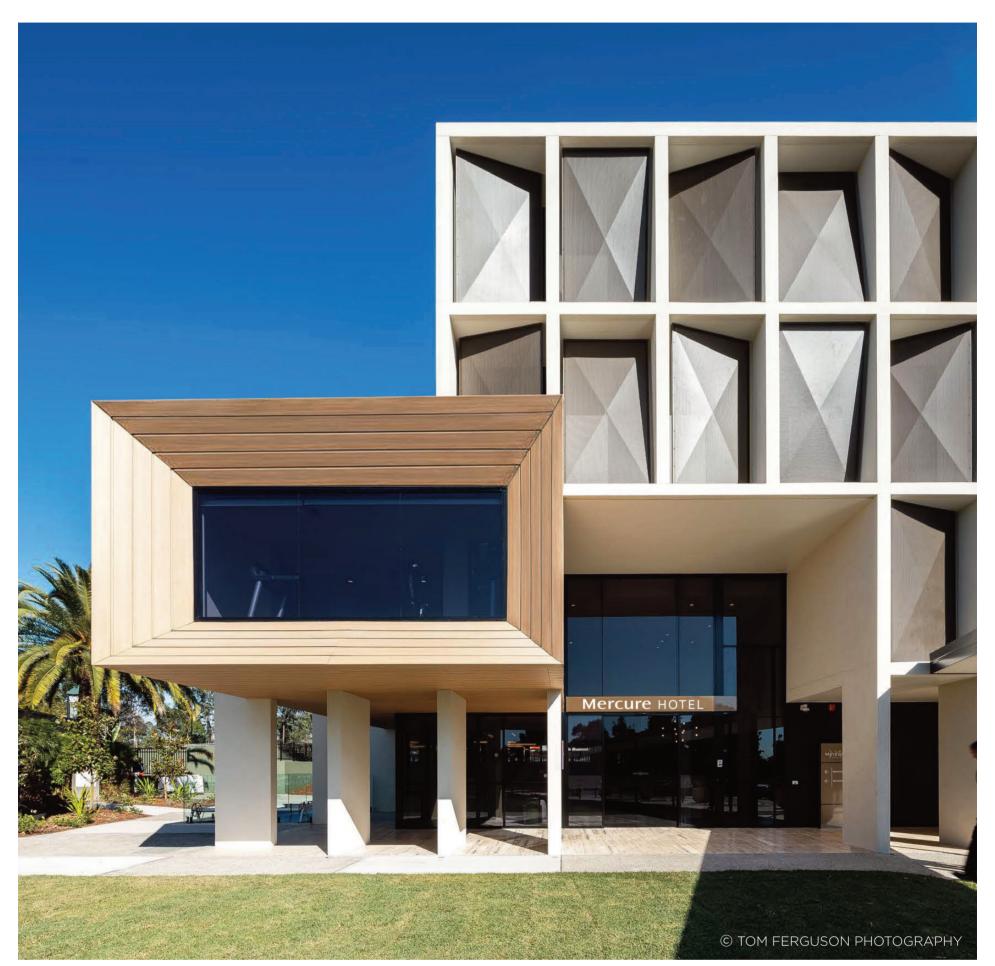

### Iconic Fiddler goes to next level

The Fiddler Hotel, corner Commercial & Windsor roads, Rouse Hill NSW 2155

#### The right choice came in right on time

When expanding the offer from The Fiddler to include a 4.5 star hotel and new function facilities, it was essential that we sourced products that could meet our need for exceptional quality and, from our experience using afs logicwall®, we knew it was the right choice for this project.

We used logicwall® in external and internal wall applications throughout the build and we relied on HD Projects (an AFS Certified Logicwall® Installer) to complete the installation with precision whilst ensuring that our project timeline was met.

The result was sensational and we handed over an exceptional, high-quality hotel to our clients Lewis Land Group.

EDDIE ABOUSLEIMAN, CONTRACTS ADMINISTRATOR, GROWTHBUILT

Hotel: 78 rooms 1 function room