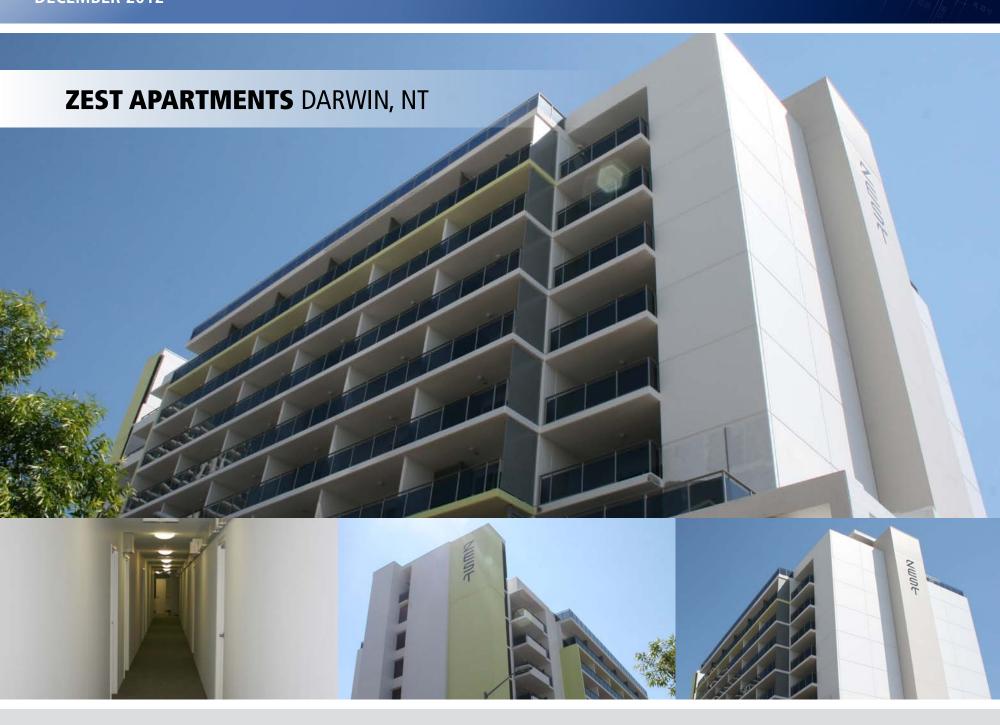

# PROJECT POVER

// MONTHLY

**DECEMBER 2012** 

AFS LOGICWALL was chosen over against other wall systems for the Zest Apartments Hotel Project in Darwin due to its superior speed of installation. This wall system provided great advantage to the Builder as it includes pre-fabricated corner panels with pre-installed reinforcement, allowing very quick and easy construction of lift shafts.

The AFS LOGICWALL panels' purpose-built face sheeting is water resistant providing a major benefit during the wet season. The fibre cement face sheet has high scuff and impact resistance which is extremely beneficial in the maintenance of walls for this hotel application.

#### Units

107 units

#### Height

10 Levels

**Quantity of AFS LOGICWALL** 3074m<sup>2</sup>

### **Applications**

AFS 120 Duct and Service Riser Walls

AFS 150 Party Walls

AFS 150 Corridor Walls

AFS 200 Lift & Stair Walls