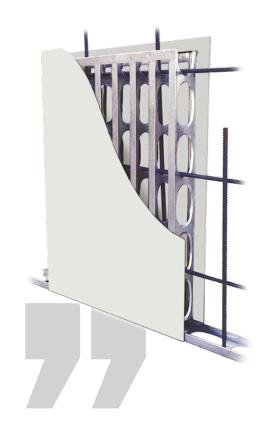

#### Applications

AFS REDIWALL<sup>®</sup> 200mm Basement Retaining Walls AFS LOGICWALL<sup>®</sup> 120mm Party Walls AFS LOGICWALL<sup>®</sup> 120mm External Walls AFS LOGICWALL<sup>®</sup> 120mm Stair Shaft