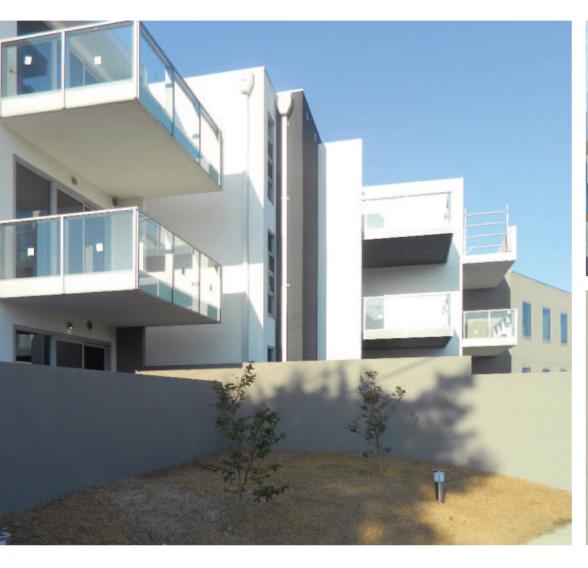

## PROJECTPOWER

Minimal cranage means 'no worries' with delivery and handling

• CIRRUS APARTMENTS, 316-318 MANNINGHAM RD, DONCASTER, VIC

## Busy road and powerlines prove no obstacle for LOGICWALL®

The Cirrus Apartments were to be built with blockwork but access made this impossible. Fronting a main road, the site is doubly difficult as powerlines rule out using cranes, so the MIRA Group turned to AFS for the solution.

Chief among the advantages in using AFS LOGICWALL® is that it needs minimal cranage, so deliveries were made readily without stopping traffic or dodging overhead dangers. And, with both products being easy to handle, the builder could stay on schedule by using AFS REDIWALL® for the basement construction and LOGICWALL® for all the upper levels.